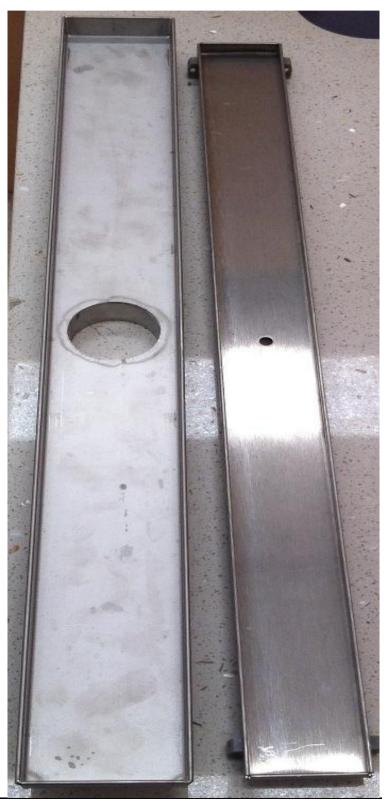

#### FW 99FI - Grated channel floor waste

100mm Width. Available in 600,800,900,1000,1200mm Lengths **304** High grade stainless steel construction

14-16 Wiggs Rd Riverwood NSW 2210 Tel: (02) 9787 3385 Fax (02) 9787 1958 ABN: 99 117 496 876 ACN: 117 496876

#### TL80ST - Tlie Insert channel floor waste

100mm Width. Available in 600,900,1000,1200mm Lengths 304 High grade stainless steel construction

14-16 Wiggs Rd Riverwood NSW 2210 Tel: (02) 9787 3385 Fax (02) 9787 1958 ABN: 99 117 496 876 ACN: 117 496876