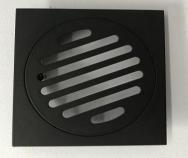

#### GJ002-1

High grade Brass construction Chrome finish 100mm X 100mm x 15mm

High grade Brass construction
Electroplated Black finish
100mm X 100mm x 15mm

ST110-88
High grade Brass construction

Chrome finish
115mm X 115mm x 45mm