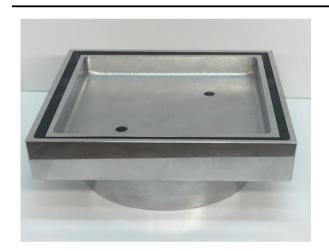

#### GJ002-1

High grade Brass construction Chrome finish 100mm X 100mm x 15mm

High grade Brass construction
Electroplated Black finish
100mm X 100mm x 15mm

ST110-88
High grade Brass construction

Chrome finish
115mm X 115mm x 45mm