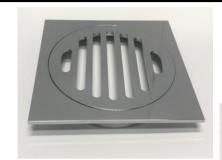

#### GJ002-1

High grade Brass construction Chrome finish 100mm X 100mm x 15mm

High grade Brass construction
Electroplated Black finish
100mm X 100mm x 15mm

ST110-88
High grade Brass construction

Chrome finish
115mm X 115mm x 45mm