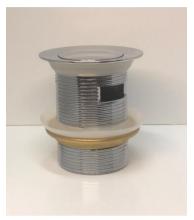

## SO 1 1/4 Brass construction Chrome finish

32mm With 40mm adapter
With or without Over flow

#### Brass construction Chrome finish 40mm

With or without Over flow