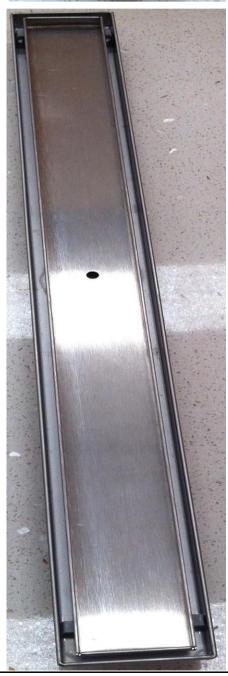

#### FW 99FI - Grated channel floor waste

100mm Width. Available in 600,800,900,1000,1200mm Lengths **304** High grade stainless steel construction

14-16 Wiggs Rd Riverwood NSW 2210 Tel: (02) 9787 3385 Fax (02) 9787 1958 ABN: 99 117 496 876 ACN: 117 496876

#### TL80ST - Tlie Insert channel floor waste

100mm Width. Available in 600,900,1000,1200mm Lengths 304 High grade stainless steel construction

14-16 Wiggs Rd Riverwood NSW 2210 Tel: (02) 9787 3385 Fax (02) 9787 1958 ABN: 99 117 496 876 ACN: 117 496876