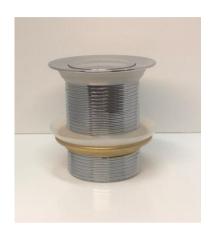

## SO 1 1/4 Brass construction Chrome finish

32mm With 40mm adapter
With or without Over flow

#### Brass construction Chrome finish 40mm

With or without Over flow