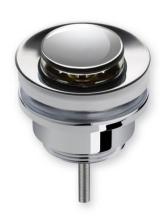

#### SO<sub>4</sub>U

#### **Brass construction**

**Chrome Finish** 

Universal fits most basins Bowls and baths 40mm Fits overflow and non overflow

14-16 Wiggs Rd Riverwood NSW 2210 Tel: (02) 9787 3385 Fax (02) 9787 1958 ABN: 99 117 496 876 ACN: 117 496876