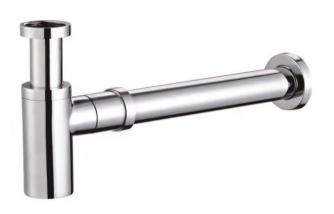

#### **D007 Bottle trap**

#### **Brass construction**

Chrome Finish

Fits 32mm basin Waste 40 mm wall pipe