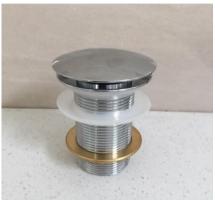

#### SO<sub>4</sub>U

#### **Brass construction**

**Chrome Finish** 

Universal fits most basins Bowls and baths 40mm Fits overflow and non overflow

14-16 Wiggs Rd Riverwood NSW 2210 Tel: (02) 9787 3385 Fax (02) 9787 1958 ABN: 99 117 496 876 ACN: 117 496876