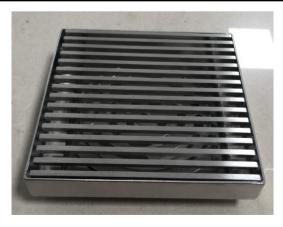

#### FW 99FI - Grated channel floor waste

100mm Width. Available in 600,800,900,1000,1200mm Lengths **304** High grade stainless steel construction

14-16 Wiggs Rd Riverwood NSW 2210 Tel: (02) 9787 3385 Fax (02) 9787 1958 ABN: 99 117 496 876 ACN: 117 496876

#### TL80ST - Tlie Insert channel floor waste

100mm Width. Available in 600,900,1000,1200mm Lengths 304 High grade stainless steel construction

14-16 Wiggs Rd Riverwood NSW 2210 Tel: (02) 9787 3385 Fax (02) 9787 1958 ABN: 99 117 496 876 ACN: 117 496876