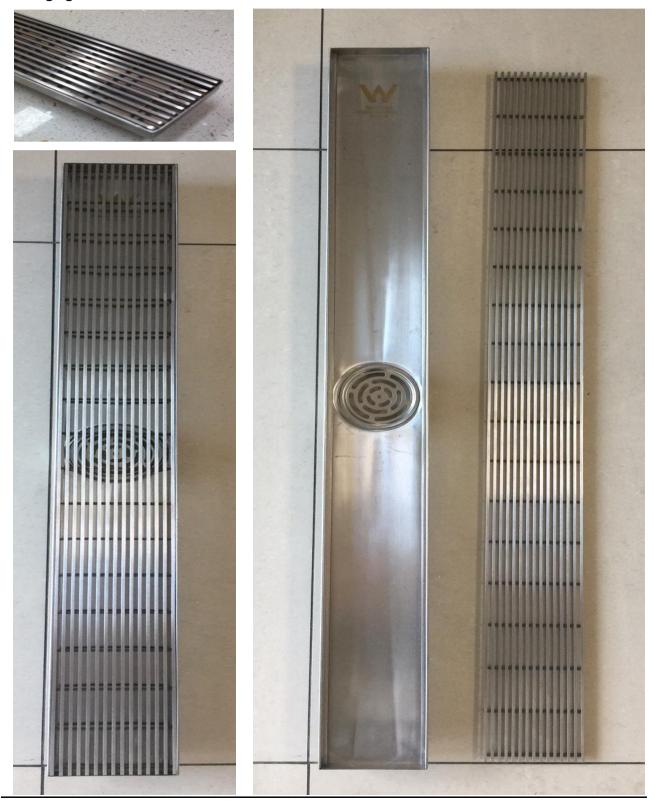

#### FW 99FI - Grated channel floor waste

100mm Width. Available in 600,800,900,1000,1200mm Lengths **304** High grade stainless steel construction

14-16 Wiggs Rd Riverwood NSW 2210 Tel: (02) 9787 3385 Fax (02) 9787 1958 ABN: 99 117 496 876 ACN: 117 496876

#### TL80ST - Tlie Insert channel floor waste

100mm Width. Available in 600,900,1000,1200mm Lengths 304 High grade stainless steel construction

14-16 Wiggs Rd Riverwood NSW 2210 Tel: (02) 9787 3385 Fax (02) 9787 1958 ABN: 99 117 496 876 ACN: 117 496876