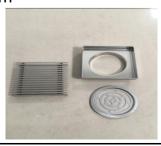

#### **Square floor waste**

#### GJ002-1

High grade Brass construction Chrome finish 100mm X 100mm x 15mm

High grade Brass construction
Electroplated Black finish
100mm X 100mm x 15mm

ST110-88
High grade Brass construction

Chrome finish
115mm X 115mm x 45mm

FW115
304 high grade stainless steel construction

115mm X 115mm x 30mm

14-16 Wiggs Rd Riverwood NSW 2210 Tel: (02) 9787 3385 Fax (02) 9787 1958 ABN: 99 117 496 876 ACN: 117 496876