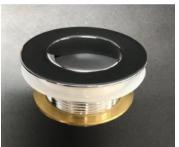

#### SO 3 1/2

#### **Brass construction**

Chrome finish 40mm

With or without Over flow

Bath waste
Brass construction
Chrome finish
40mm