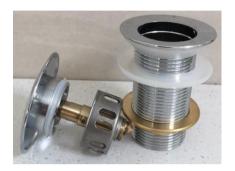

#### Pop Up Waste

## SO 1 1/4 Brass construction Chrome finish

32mm With 40mm adapter
With or without Over flow

#### Brass construction Chrome finish 40mm

With or without Over flow